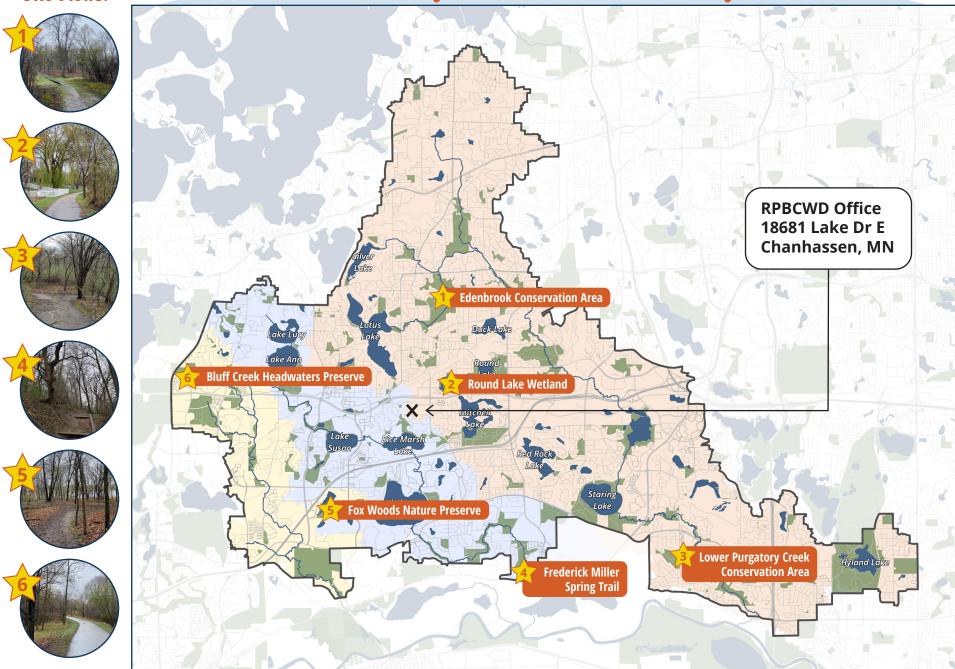

### **Purgatory Creek Watershed**

#### **Begin at:**

Edenbrook Conservation Area, West parking lot off of Dell Road

#### Site Passphrase:

Site 2: Round Lake Wetland

**Begin at:** Trail between 7563 and 7571 Kimberly Ln, Eden Prairie

**Getting Started:** Begin down the trail to the wetland and turn left at the fork.

#### Site 3: Lower Purgatory **Creek Conservation Area**

## **Riley Creek Watershed**

#### Site 4: Frederick Miller Spring Trail

**Begin at:** Frederick Miller Spring, 9995 Spring Rd, Eden Prairie

# **Bluff Creek Watershed**

#### Site 5: Fox Woods Nature Preserve

#### Site 6: Bluff Creek **Headwaters** Preserve

**Begin at:** Century Blvd cul-de-sac, near 7601 Century Blvd, Chanhassen

# **Passport Site Map**

Passport Site Views: