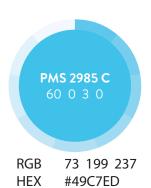

# BRAND STYLE GUIDE

**JUNE 2022** 

The **Low Salt. No Salt. Minnesota** logo consists of a primary logo for use in all marketing materials.

Please refer to this brand style guide for both color and font specifications. Send to vendors whenever necessary for logo and color clarification.

## LOGO



Main Logo Full Size



Minimum recommended reduced size with tagline is 1.5" wide.





Main Logo Black

Main Logo Reverse

#### **COLORS**









### **TYPOGRAPHY**

The logo is made up of 2 main fonts - Brandon Grotesque and Gotham Condensed Bold.

Logo Font



Brandon Grotesque Regular & **Bold**ABCDEFGHIJKLMNOPQRSTUVWXYZ1324567890
abcdefghijklmnopqrstuvwxyz

**Tagline Font** 



Gotham Condensed Bold ABCDEFGHIJKLMNOPQRSTUVWXYZ1324567890 abcdefghijklmnopqrstuvwxyz

## **BRAND DON'TS**



Do Not Place on Busy Background



Do Not Change Brand Colors



Do not stretch or otherwise distort logo.