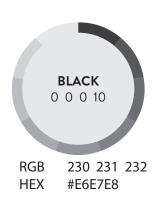

# BRAND STYLE GUIDE

**JUNE 2022** 

The **Low Salt. No Salt. Minnesota** logo consists of a primary logo for use in all marketing materials.

Please refer to this brand style guide for both color and font specifications. Send to vendors whenever necessary for logo and color clarification.

## LOGO



Main Logo Full Size



Minimum recommended reduced size with tagline is 1.5" wide.





Main Logo Black

Main Logo Reverse

#### **COLORS**









### **TYPOGRAPHY**

The logo is made up of 2 main fonts - Brandon Grotesque and Gotham Condensed Bold.

Logo Font



Brandon Grotesque Regular & **Bold**ABCDEFGHIJKLMNOPQRSTUVWXYZ1324567890
abcdefghijklmnopqrstuvwxyz

**Tagline Font** 



Gotham Condensed Bold ABCDEFGHIJKLMNOPQRSTUVWXYZ1324567890 abcdefghijklmnopqrstuvwxyz

## **BRAND DON'TS**



Do Not Place on Busy Background



Do Not Change Brand Colors



Do not stretch or otherwise distort logo.