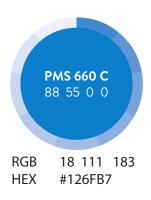

# BRAND STYLE GUIDE

**JUNE 2022** 

The **Low Salt. No Salt. Minnesota** logo consists of a primary logo for use in all marketing materials.

Please refer to this brand style guide for both color and font specifications. Send to vendors whenever necessary for logo and color clarification.

## LOGO



Main Logo Full Size



Minimum recommended reduced size with tagline is 1.5" wide.





Main Logo Black

Main Logo Reverse

#### **COLORS**









### **TYPOGRAPHY**

The logo is made up of 2 main fonts - Brandon Grotesque and Gotham Condensed Bold.

Logo Font



Brandon Grotesque Regular & **Bold**ABCDEFGHIJKLMNOPQRSTUVWXYZ1324567890
abcdefghijklmnopqrstuvwxyz

**Tagline Font** 



Gotham Condensed Bold ABCDEFGHIJKLMNOPQRSTUVWXYZ1324567890 abcdefghijklmnopqrstuvwxyz

## **BRAND DON'TS**



Do Not Place on Busy Background



Do Not Change Brand Colors



Do not stretch or otherwise distort logo.