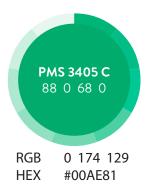

# BRAND STYLE GUIDE

**JUNE 2022** 

The **Low Salt. No Salt. Minnesota** logo consists of a primary logo for use in all marketing materials.

Please refer to this brand style guide for both color and font specifications. Send to vendors whenever necessary for logo and color clarification.

## LOGO



Main Logo Full Size



Minimum recommended reduced size with tagline is 1.5" wide.





Main Logo Black

Main Logo Reverse

#### **COLORS**









### **TYPOGRAPHY**

The logo is made up of 2 main fonts - Brandon Grotesque and Gotham Condensed Bold.

Logo Font



Brandon Grotesque Regular & **Bold**ABCDEFGHIJKLMNOPQRSTUVWXYZ1324567890
abcdefghijklmnopqrstuvwxyz

**Tagline Font** 



Gotham Condensed Bold ABCDEFGHIJKLMNOPQRSTUVWXYZ1324567890 abcdefghijklmnopqrstuvwxyz

## **BRAND DON'TS**



Do Not Place on Busy Background



Do Not Change Brand Colors



Do not stretch or otherwise distort logo.