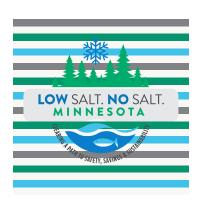

## LOGO

Main Logo Full Size

Minimum recommended reduced size with tagline is 1.5" wide.

Main Logo Black

Main Logo Reverse